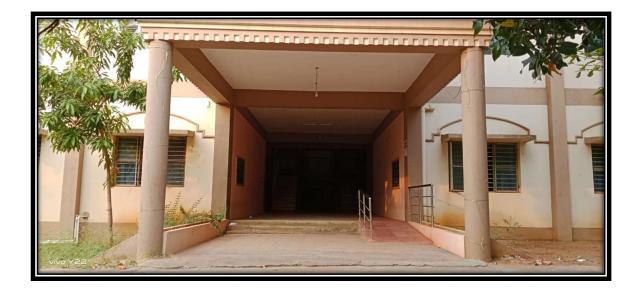

## **DISABLED PERSONS FACILITIES**

Maharajah's College of Pharmacy is committed to fostering an inclusive and supportive learning environment for all its students, including those with disabilities. The institution has taken significant steps to ensure accessibility and convenience for disabled students, exemplifying its dedication to diversity and inclusivity. One notable feature is the installation of ramp walks on various floors of the college building, allowing students with mobility challenges to navigate the premises effortlessly. This thoughtful infrastructure design promotes independence and ensures that all students can access classrooms, laboratories, and other facilities without hindrance. Additionally, the college providing washroom facilities tailored to meet the specific needs of disabled students. The college aims to eliminate barriers and create a level playing field, allowing all students, regardless of their visual abilities, to showcase their knowledge and skills.