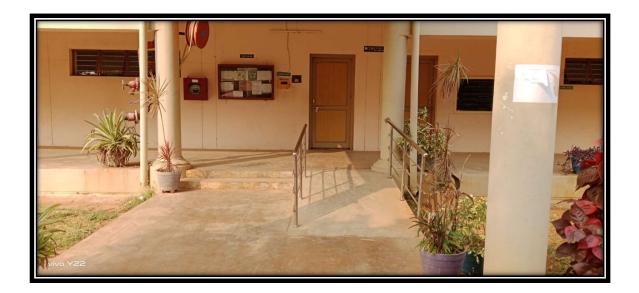

## **DISABLED PERSONS FACILITIES**

Maharajah's College of Pharmacy is committed to fostering an inclusive and supportive learning environment for all its students, including those with disabilities. The institution has taken significant steps to ensure accessibility and convenience for disabled students, exemplifying its dedication to diversity and inclusivity. One notable feature is the installation of ramp walks on various floors of the college building, allowing students with mobility challenges to navigate the premises effortlessly. This thoughtful infrastructure design promotes independence and ensures that all students can access classrooms, laboratories, and other facilities without hindrance. Additionally, the college providing washroom facilities tailored to meet the specific needs of disabled students. The college aims to eliminate barriers and create a level playing field, allowing all students, regardless of their visual abilities, to showcase their knowledge and skills.